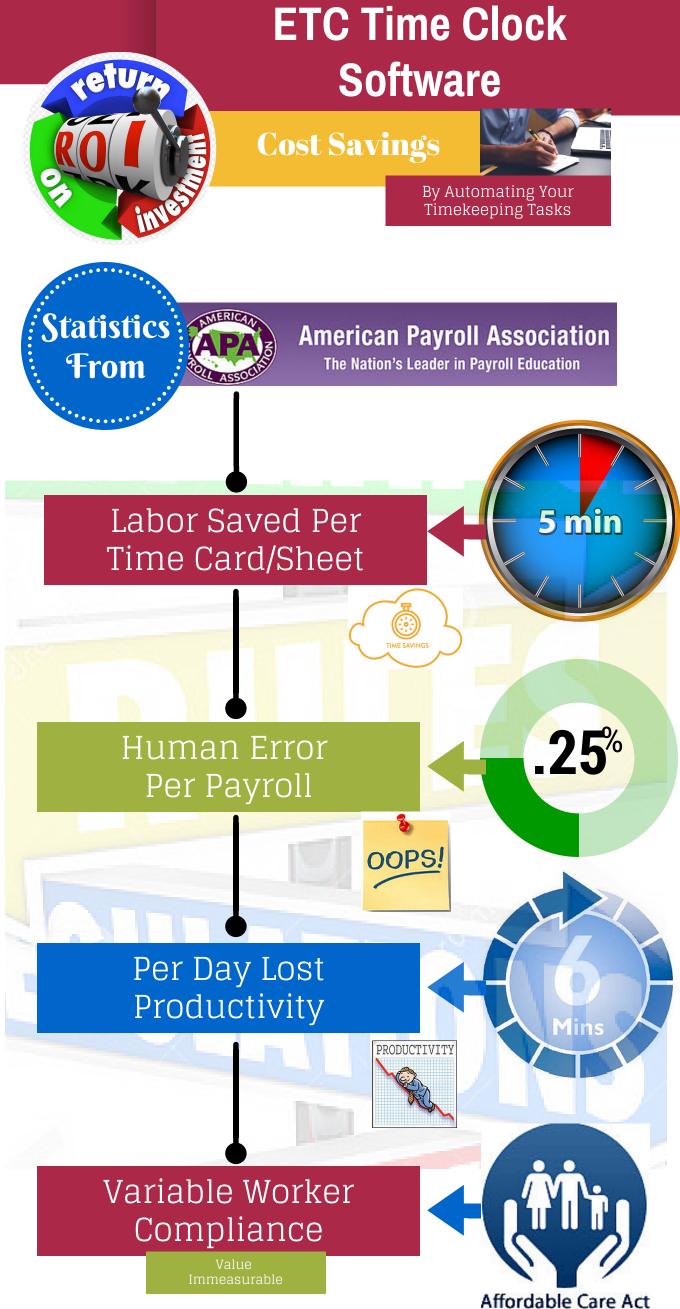

## The Numbers Don't Lie

| Number of<br>Employees | 100         | 500          | 1000         | 5000          |
|------------------------|-------------|--------------|--------------|---------------|
| Audit Savings          | \$58.30     | \$219.69     | \$583.31     | \$2,169.69    |
| Human Error Factor     | \$60.00     | \$300.00     | \$600.00     | \$3,000.00    |
| Lost Time Savings      | \$300.00    | \$1,500.00   | \$3,000.00   | \$15,000.00   |
| Total Weekly Savings   | \$418.30    | \$2,091.50   | \$4,183.00   | \$5,000.00    |
| Total Annual Savings   | \$21,751.60 | \$108,758.00 | \$217,516.00 | \$1,087,580.0 |