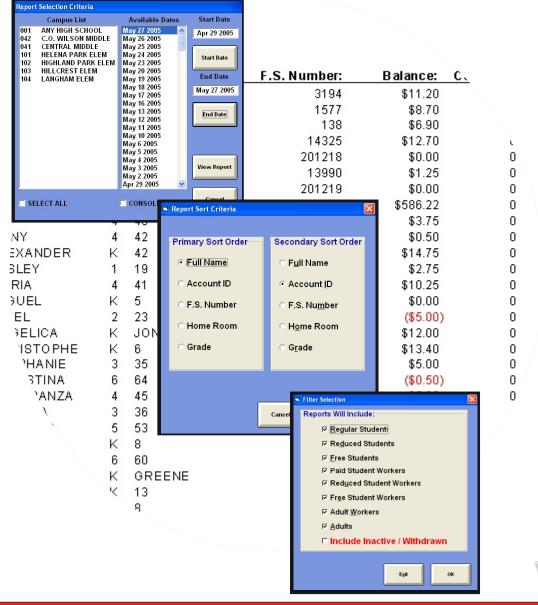

#### Low Cash Credit Letters

One of the popular functions of the meal account reports section is the ability to print notification letters to account holders with low cash balances or charges.

Another key feature of creating the low cash charge letter is the ability to select an individual account holder from a pop-up list or selecting all the account holders meeting the low cash and credit parameters.

| Г  | Name              | Account ID | F.S. Number | Balance |
|----|-------------------|------------|-------------|---------|
| -  |                   |            |             |         |
| -  | ADAMS, DAVID      | 4022       | 12          | \$.00   |
|    | AHRENS, TOMMY     | 4027       | 17          | \$.00   |
|    | ALBERS, DAVID     | 4028       | 18          | \$.00   |
|    | ALDRIDGE, AMBER   | 4029       | 19          | \$.00   |
| ľ  | ALDRIDGE, BRANDY  | 4030       | 20          | \$.00   |
|    | ALEXANDER, KYNDIE | 4031       | 21          | \$.00   |
| ľ  | ALINK, JACOB      | 4032       | 22          | \$.00   |
| ľ  | ALLEN, PAYTON     | 4033       | 23          | \$.00   |
|    | ALMODOVAR, YVONNE | 4034       | 24          | \$.00   |
| ſ  | ALVARADO, ALLYSSA | 4035       | 25          | \$.00 - |
| 1- |                   | ****       |             | ***     |