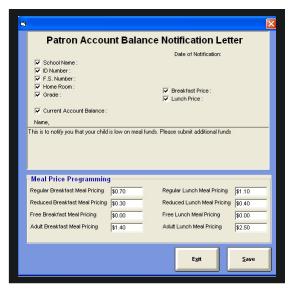

## Patron Meal Account Reports

| Pa                                                                 | atron Account Balance Notification                                                                                                                                                                                  | Let     |
|--------------------------------------------------------------------|---------------------------------------------------------------------------------------------------------------------------------------------------------------------------------------------------------------------|---------|
|                                                                    |                                                                                                                                                                                                                     | Ń       |
| Date of Notification : 06-11-2005                                  |                                                                                                                                                                                                                     |         |
| School Name:<br>Account ID:<br>F.S. Number:<br>HomeRoom:<br>Grade: | 510089093<br>12<br>D4 Breakfast Cost:                                                                                                                                                                               | \$ 0.70 |
| orade.                                                             | →<br>Lunch Cost:                                                                                                                                                                                                    | \$ 1.10 |
| Patrons Account Balance: \$0.00                                    | 0                                                                                                                                                                                                                   |         |
| To the Parent(s) of: ADAMS,                                        | DAVID                                                                                                                                                                                                               |         |
| for their meal account<br>meal account. If you h                   | that your child is running low or is out of funds<br>t. Please remit funds to replenish your childs<br>nave any questions regarding your childs meal<br>act me at 1.234.988.2341. Your prompt attention<br>eciated. |         |
| Thank You<br>Susan Jones<br>Director of Child Nutr                 | ition                                                                                                                                                                                                               |         |