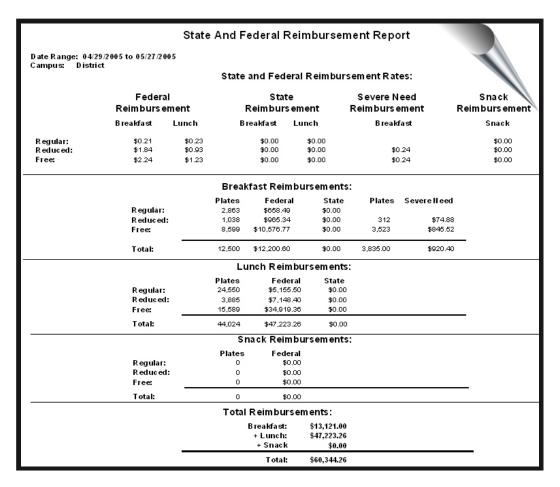

|
| 2005/06/08 18:14:10.00             | Exited Meal Service.                                              |

The Combination of the Event Log and Electronic Journal Tape Reports Provide You With The Powerful Auditing Tools Required In Today's Business



#### **Reimbursement Report**

The Reimbursement Report saves the user countless hours of time by summarizing what is due from the government for reimburseable meals.

This comprehensive report can be produced by date or over a date range giving you the flexibility to build the Reimbursement Report for the number of days required for the report.

The simple, yet powerful design of the Reimbursement Report module keeps your time to a minimum while providing maximum flexibility and capability.

### **Government Report**



The Reimbursement Report Data Can Be Formatted For Electronic Transfer To Your State Agency



#### **Date Selection Screen**

Each time you run an applicable account or meal service report, the date range selection window appears. In our typical style, the date range selection feature allows you the flexibility to build your reports for the days you need them.

#### Sorting Criteria Screen

Of course, no generic student account database reporting format is an exact fit. With our sort criteria window you now have the flexibility to define the sort order for your account reports.

#### **Report Filters**

The Report Filters are set up to allow you to categorize the account reports, providing you with the maximum flexibility and freedom of choice. You choose the categories from the list th