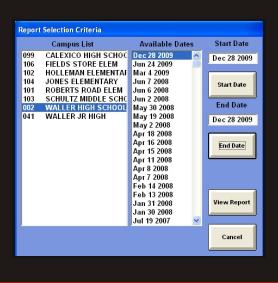

#### Meal Service Reports

Described as the most important report produced by the system. These reports provide a complete recap of all financial transactions for the meal service period.

Individual and Consolidated POS terminal reports recap the meal service activities by date or date range providing a clear picture of all recorded transactions.

- Plate Counts by Meal Classification
- Sales by Meal Classification
- Sales by Ala Carte Category
- Meal Equivalent Count
- Cash Reconciliation
- Cash Deposits/Check Deposits
- Cash Sales
- Refunds/Returned Checks
- Over/Short
- PC Deposits
- PC Refunds
- Advance Pay Deposits
- Bank Deposit
- Number Voids/Amounts
- AccuClaim Edit Check
- Attendance Factor
- Participation Percentages

# Individual And Consolidated Meal Service Reports

|                                                           |                                                                       |                      | Cons                       | olidated PC                                               | S M eal   | Service Re                  | eport             |                                                                                          |                                                   |
|-----------------------------------------------------------|-----------------------------------------------------------------------|----------------------|----------------------------|-----------------------------------------------------------|-----------|-----------------------------|-------------------|------------------------------------------------------------------------------------------|---------------------------------------------------|
| Printed o                                                 | n 19 Jan 2010 at 2                                                    | :16:47 PM            |                            |                                                           |           |                             |                   |                                                                                          |                                                   |
| Service I<br>Menu: A                                      | Date: 13 Jan 2010<br>LL                                               |                      |                            |                                                           |           | Campus: W<br>Meal: LUN(     | /ALLER HIGH<br>CH | і SCHO                                                                                   |                                                   |
|                                                           | PREPA<br>ACCT DEDUC                                                   | ID ACCOUNT<br>CHARGE | PLTCNT                     | CASH<br>SALES                                             | PLTCNT    | TOTA<br>CASH+PPD            | -                 |                                                                                          |                                                   |
| Regular<br>Reduced<br>Free                                | \$19.50<br>\$0.00                                                     | \$0.00<br>\$0.00     | 13<br>0<br>334             | \$1,342.50<br>\$34.00                                     | 895<br>85 | \$1,362.00<br>\$34.00       | 908<br>85<br>334  | Cash Reconciliation<br>Cash Deposits                                                     | \$107.00                                          |
| Employee<br>Adult                                         | \$0.00<br>\$0.00                                                      | \$0.00<br>\$0.00     | 0                          | \$0.00<br>\$0.00                                          | 0<br>0    | \$0.00<br>\$0.00            | 0                 | Check Deposits<br>Cash Sales<br>Total Collected                                          | \$50.00<br>\$1,398.05<br>\$1,555.05               |
| Extra<br>Adult Ala Carte                                  | \$0.00                                                                | \$0.00               | 0                          | \$0.00                                                    | 0         | \$0.00                      | 0                 | Starting Cash<br>Refund                                                                  | \$0.00                                            |
| Student Ala Carte<br>Student Ala Carte<br>Std & Adult ALC | \$0.00<br>\$8.85                                                      | \$0.00<br>\$0.00     |                            | \$0.00<br>\$0.00<br>\$21.55                               |           | \$0.00<br>\$8.85<br>\$21.55 |                   | Total in Drawer                                                                          | \$5.00<br>\$1,550.05                              |
| Non-Food Item<br>Tax                                      | \$0.00<br>\$0.00                                                      | \$0.00<br>\$0.00     |                            | \$0.00<br>\$0.00                                          |           | \$0.00<br>\$0.00            |                   | Declared Ending Cash<br>Over/Short                                                       | \$1,549.00<br>- <mark>\$1.05</mark>               |
| Total                                                     | \$28.35                                                               | \$0.00               |                            | \$1,398.05                                                |           | \$1,426.40                  | 1,327             | Returned Checks                                                                          | \$0.00                                            |
|                                                           |                                                                       |                      | Supplimen                  | tal Daily Data                                            |           |                             |                   | Cash Reconciliati                                                                        | on - PC                                           |
| Total No<br>Total AL                                      | pe A Plate:<br>In-Reimbursable Plat<br>IC Equivalence:<br>ance Factor | e:                   | 1,327<br>0<br>12<br>\$2.50 | ЕДП СНЕСК                                                 |           |                             |                   | PC Cash Deposits<br>PC Check Deposits<br>PC Refund<br>Declared Ending Cash<br>Over/Short | \$15.00<br>\$20.00<br>\$0.00<br>\$35.00<br>\$0.00 |
|                                                           | % OF TOTAL ENRO                                                       | LLMENT<br>95%        |                            | Free Bigible * AF<br>Free Count<br>Participation % Of     | Eligible  | 371<br>334<br>90%           |                   | Total Bank Deposit                                                                       | \$1,584.00                                        |
| Total En<br>Total En                                      | rollment<br>rollment * AF                                             | 1,465<br>1,392       |                            | Reduced Eligible<br>Reduced Count<br>Participation % Of   | Eligible  | 113<br>85<br>75%            |                   | Void Summary<br>Voided Transactions :                                                    | 32                                                |
| Free<br>Reduced<br>Regular                                | 0,0                                                                   |                      |                            | Regular Eligible *<br>Regular Count<br>Participation % Of |           | 908<br>908<br>100%          |                   | Voided Amount :<br>Cashier's Signatu                                                     | \$12.00                                           |