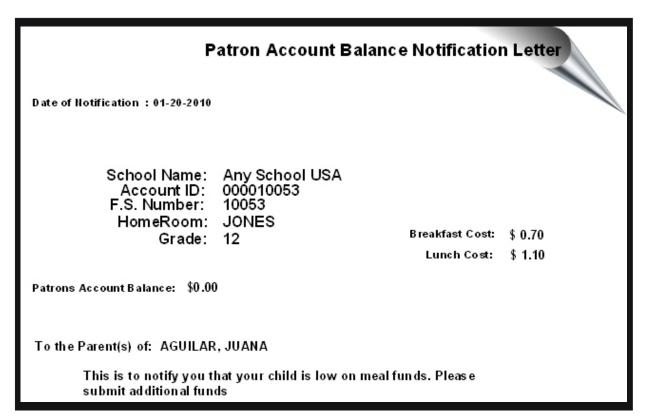

#### Low Cash Credit Letters

One of the popular functions of the meal account reports section is the ability to print notification letters to account holders with low cash balances or charges.

Another key feature of creating the low cash charge letter is the ability to select an individual account holder from a pop-up list or selecting all the account holders meeting the low cash and credit parameters.

| Г  | Name              | Account ID | F.S. Number | Balance |
|----|-------------------|------------|-------------|---------|
| -  |                   |            |             |         |
| -  | ADAMS, DAVID      | 4022       | 12          | \$.00   |
|    | AHRENS, TOMMY     | 4027       | 17          | \$.00   |
|    | ALBERS, DAVID     | 4028       | 18          | \$.00   |
|    | ALDRIDGE, AMBER   | 4029       | 19          | \$.00   |
| ľ  | ALDRIDGE, BRANDY  | 4030       | 20          | \$.00   |
|    | ALEXANDER, KYNDIE | 4031       | 21          | \$.00   |
| ľ  | ALINK, JACOB      | 4032       | 22          | \$.00   |
| ľ  | ALLEN, PAYTON     | 4033       | 23          | \$.00   |
|    | ALMODOVAR, YVONNE | 4034       | 24          | \$.00   |
| ſ  | ALVARADO, ALLYSSA | 4035       | 25          | \$.00 - |
| 1- |                   | ****       |             | ***     |

## Patron Meal Account Reports

| Pa                                                                 | atron Account Balance Notification                                                                                                                                                                                  | Let     |
|--------------------------------------------------------------------|---------------------------------------------------------------------------------------------------------------------------------------------------------------------------------------------------------------------|---------|
|                                                                    |                                                                                                                                                                                                                     | Ń       |
| Date of Notification : 06-11-2005                                  |                                                                                                                                                                                                                     |         |
| School Name:<br>Account ID:<br>F.S. Number:<br>HomeRoom:<br>Grade: | 510089093<br>12<br>D4 Breakfast Cost:                                                                                                                                                                               | \$ 0.70 |
| orade.                                                             | →<br>Lunch Cost:                                                                                                                                                                                                    | \$ 1.10 |
| Patrons Account Balance: \$0.00                                    | 0                                                                                                                                                                                                                   |         |
| To the Parent(s) of: ADAMS,                                        | DAVID                                                                                                                                                                                                               |         |
| for their meal account<br>meal account. If you h                   | that your child is running low or is out of funds<br>t. Please remit funds to replenish your childs<br>nave any questions regarding your childs meal<br>act me at 1.234.988.2341. Your prompt attention<br>eciated. |         |
| Thank You<br>Susan Jones<br>Director of Child Nutr                 | ition                                                                                                                                                                                                               |         |

These Features, Combined With The Ease-Of Use Make This Reporting Module The Envy Of Our Competitors And A Joy For Our Clients