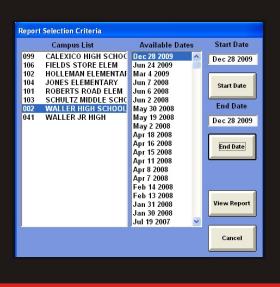

This report can be generated individually by date or easily consolidated by a date range.

This report can be easily run by POS Terminal number and by date.