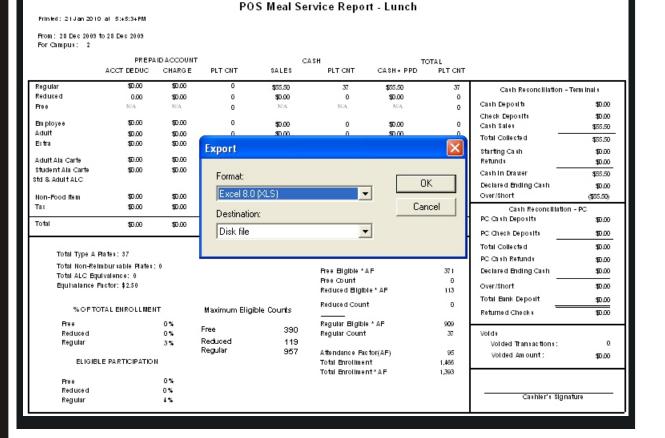

# Individual And Consolidated Meal Service Reports

|                                                           |                                                                       |                      | Cons                       | olidated PC                                               | S M eal   | Service Re                  | eport             |                                                                                          |                                                   |
|-----------------------------------------------------------|-----------------------------------------------------------------------|----------------------|----------------------------|-----------------------------------------------------------|-----------|-----------------------------|-------------------|------------------------------------------------------------------------------------------|---------------------------------------------------|
| Printed o                                                 | n 19 Jan 2010 at 2                                                    | :16:47 PM            |                            |                                                           |           |                             |                   |                                                                                          |                                                   |
| Service I<br>Menu: A                                      | Date: 13 Jan 2010<br>LL                                               |                      |                            |                                                           |           | Campus: W<br>Meal: LUN(     | /ALLER HIGH<br>CH | і SCHO                                                                                   |                                                   |
|                                                           | PREPA<br>ACCT DEDUC                                                   | ID ACCOUNT<br>CHARGE | PLTCNT                     | CASH<br>SALES                                             | PLTCNT    | TOTA<br>CASH+PPD            | -                 |                                                                                          |                                                   |
| Regular<br>Reduced<br>Free                                | \$19.50<br>\$0.00                                                     | \$0.00<br>\$0.00     | 13<br>0<br>334             | \$1,342.50<br>\$34.00                                     | 895<br>85 | \$1,362.00<br>\$34.00       | 908<br>85<br>334  | Cash Reconciliation<br>Cash Deposits                                                     | \$107.00                                          |
| Employee<br>Adult                                         | \$0.00<br>\$0.00                                                      | \$0.00<br>\$0.00     | 0                          | \$0.00<br>\$0.00                                          | 0<br>0    | \$0.00<br>\$0.00            | 0                 | Check Deposits<br>Cash Sales<br>Total Collected                                          | \$50.00<br>\$1,398.05<br>\$1,555.05               |
| Extra<br>Adult Ala Carte                                  | \$0.00                                                                | \$0.00               | 0                          | \$0.00                                                    | 0         | \$0.00                      | 0                 | Starting Cash<br>Refund                                                                  | \$0.00                                            |
| Student Ala Carte<br>Student Ala Carte<br>Std & Adult ALC | \$0.00<br>\$8.85                                                      | \$0.00<br>\$0.00     |                            | \$0.00<br>\$0.00<br>\$21.55                               |           | \$0.00<br>\$8.85<br>\$21.55 |                   | Total in Drawer                                                                          | \$5.00<br>\$1,550.05                              |
| Non-Food Item<br>Tax                                      | \$0.00<br>\$0.00                                                      | \$0.00<br>\$0.00     |                            | \$0.00<br>\$0.00                                          |           | \$0.00<br>\$0.00            |                   | Declared Ending Cash<br>Over/Short                                                       | \$1,549.00<br>- <mark>\$1.05</mark>               |
| Total                                                     | \$28.35                                                               | \$0.00               |                            | \$1,398.05                                                |           | \$1,426.40                  | 1,327             | Returned Checks                                                                          | \$0.00                                            |
|                                                           |                                                                       |                      | Supplimen                  | tal Daily Data                                            |           |                             |                   | Cash Reconciliati                                                                        | on - PC                                           |
| Total No<br>Total AL                                      | pe A Plate:<br>In-Reimbursable Plat<br>IC Equivalence:<br>ance Factor | e:                   | 1,327<br>0<br>12<br>\$2.50 | ЕДП СНЕСК                                                 |           |                             |                   | PC Cash Deposits<br>PC Check Deposits<br>PC Refund<br>Declared Ending Cash<br>Over/Short | \$15.00<br>\$20.00<br>\$0.00<br>\$35.00<br>\$0.00 |
|                                                           | % OF TOTAL ENRO                                                       | LLMENT<br>95%        |                            | Free Bigible * AF<br>Free Count<br>Participation % Of     | Eligible  | 371<br>334<br>90%           |                   | Total Bank Deposit                                                                       | \$1,584.00                                        |
| Total En<br>Total En                                      | rollment<br>rollment * AF                                             | 1,465<br>1,392       |                            | Reduced Eligible<br>Reduced Count<br>Participation % Of   | Eligible  | 113<br>85<br>75%            |                   | Void Summary<br>Voided Transactions :                                                    | 32                                                |
| Free<br>Reduced<br>Regular                                | 0,0                                                                   |                      |                            | Regular Eligible *<br>Regular Count<br>Participation % Of |           | 908<br>908<br>100%          |                   | Voided Amount :<br>Cashier's Signatu                                                     | \$12.00                                           |