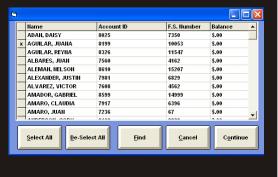

#### Low Cash Credit Letters

One of the popular functions of the meal account reports section is the ability to print notification letters to account holders with low cash balances or charges.

Another key feature of creating the low cash charge letter is the ability to select an individual account holder from a pop-up list or selecting all the account holders meeting the low cash and credit parameters.

| Г  | Name              | Account ID | F.S. Number | Balance |
|----|-------------------|------------|-------------|---------|
| -  |                   |            |             |         |
| -  | ADAMS, DAVID      | 4022       | 12          | \$.00   |
|    | AHRENS, TOMMY     | 4027       | 17          | \$.00   |
|    | ALBERS, DAVID     | 4028       | 18          | \$.00   |
|    | ALDRIDGE, AMBER   | 4029       | 19          | \$.00   |
| ľ  | ALDRIDGE, BRANDY  | 4030       | 20          | \$.00   |
|    | ALEXANDER, KYNDIE | 4031       | 21          | \$.00   |
| ľ  | ALINK, JACOB      | 4032       | 22          | \$.00   |
| ľ  | ALLEN, PAYTON     | 4033       | 23          | \$.00   |
|    | ALMODOVAR, YVONNE | 4034       | 24          | \$.00   |
| ſ  | ALVARADO, ALLYSSA | 4035       | 25          | \$.00 - |
| 1- |                   | ****       |             | ***     |