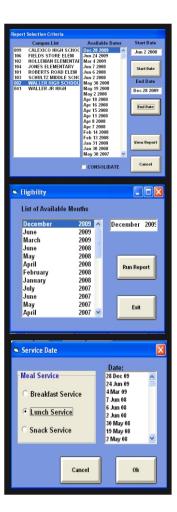

This report can be generated individually by date or easily consolidated by a date range.

This report can be easily run by POS Terminal number and by date.