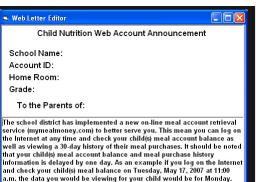

### Parents Absolutely Love This Report

Now Parents Can Also View This Report Via The Internet By Going To www.mymealmoney.com