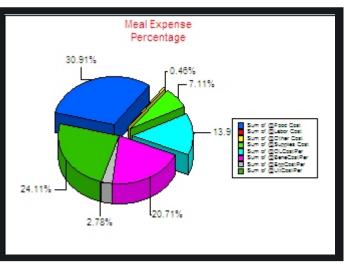

The Operational Snap Shot report is a two-page report.

The second page displays the data to support the reimbursement revenue, patron meal account data and accumulated Net Income for the school.

To further enhance the report, the Meal Expenses, Cash Revenue and Meal Reimbursement percentages are graphically illustrated in a Pie Chart format.