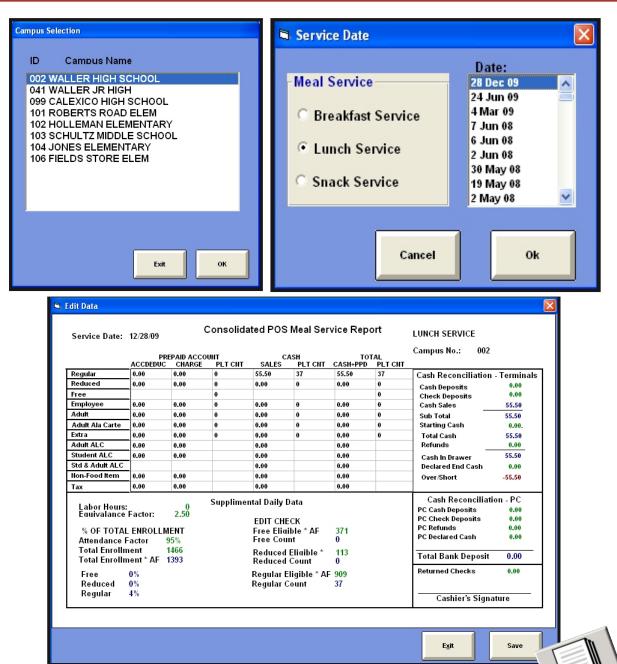

#### Meal Service Reports

Described as the most important report produced by the system. These reports provide a complete recap of all financial transactions for the meal service period.

Individual and Consolidated POS terminal reports recap the meal service activities by date or date range providing a clear picture of all recorded transactions.

- Plate Counts by Meal Classification
- Sales by Meal Classification
- Sales by Ala Carte Category
- Meal Equivalent Count
- Cash Reconciliation
- Cash Deposits/Check Deposits
- Cash Sales
- Refunds/Returned Checks
- Over/Short
- PC Deposits
- PC Refunds
- Advance Pay Deposits
- Bank Deposit
- Number Voids/Amounts
- AccuClaim Edit Check
- Attendance Factor
- Participation Percentages

# Individual And Consolidated Meal Service Reports

|                                                           |                                                                       |                      | Cons                       | olidated PC                                               | S M eal   | Service Re                  | eport             |                                                                                          |                                                   |
|-----------------------------------------------------------|-----------------------------------------------------------------------|----------------------|----------------------------|-----------------------------------------------------------|-----------|-----------------------------|-------------------|------------------------------------------------------------------------------------------|---------------------------------------------------|
| Printed o                                                 | n 19 Jan 2010 at 2                                                    | :16:47 PM            |                            |                                                           |           |                             |                   |                                                                                          |                                                   |
| Service I<br>Menu: A                                      | Date: 13 Jan 2010<br>LL                                               |                      |                            |                                                           |           | Campus: W<br>Meal: LUN(     | /ALLER HIGH<br>CH | і SCHO                                                                                   |                                                   |
|                                                           | PREPA<br>ACCT DEDUC                                                   | ID ACCOUNT<br>CHARGE | PLTCNT                     | CASH<br>SALES                                             | PLTCNT    | TOTA<br>CASH+PPD            | -                 |                                                                                          |                                                   |
| Regular<br>Reduced<br>Free                                | \$19.50<br>\$0.00                                                     | \$0.00<br>\$0.00     | 13<br>0<br>334             | \$1,342.50<br>\$34.00                                     | 895<br>85 | \$1,362.00<br>\$34.00       | 908<br>85<br>334  | Cash Reconciliation<br>Cash Deposits                                                     | \$107.00                                          |
| Employee<br>Adult                                         | \$0.00<br>\$0.00                                                      | \$0.00<br>\$0.00     | 0                          | \$0.00<br>\$0.00                                          | 0<br>0    | \$0.00<br>\$0.00            | 0                 | Check Deposits<br>Cash Sales<br>Total Collected                                          | \$50.00<br>\$1,398.05<br>\$1,555.05               |
| Extra<br>Adult Ala Carte                                  | \$0.00                                                                | \$0.00               | 0                          | \$0.00                                                    | 0         | \$0.00                      | 0                 | Starting Cash<br>Refund                                                                  | \$0.00                                            |
| Student Ala Carte<br>Student Ala Carte<br>Std & Adult ALC | \$0.00<br>\$8.85                                                      | \$0.00<br>\$0.00     |                            | \$0.00<br>\$0.00<br>\$21.55                               |           | \$0.00<br>\$8.85<br>\$21.55 |                   | Total in Drawer                                                                          | \$5.00<br>\$1,550.05                              |
| Non-Food Item<br>Tax                                      | \$0.00<br>\$0.00                                                      | \$0.00<br>\$0.00     |                            | \$0.00<br>\$0.00                                          |           | \$0.00<br>\$0.00            |                   | Declared Ending Cash<br>Over/Short                                                       | \$1,549.00<br>- <mark>\$1.05</mark>               |
| Total                                                     | \$28.35                                                               | \$0.00               |                            | \$1,398.05                                                |           | \$1,426.40                  | 1,327             | Returned Checks                                                                          | \$0.00                                            |
|                                                           |                                                                       |                      | Supplimen                  | tal Daily Data                                            |           |                             |                   | Cash Reconciliati                                                                        | on - PC                                           |
| Total No<br>Total AL                                      | pe A Plate:<br>In-Reimbursable Plat<br>IC Equivalence:<br>ance Factor | e:                   | 1,327<br>0<br>12<br>\$2.50 | ЕДП СНЕСК                                                 |           |                             |                   | PC Cash Deposits<br>PC Check Deposits<br>PC Refund<br>Declared Ending Cash<br>Over/Short | \$15.00<br>\$20.00<br>\$0.00<br>\$35.00<br>\$0.00 |
|                                                           | % OF TOTAL ENRO                                                       | LLMENT<br>95%        |                            | Free Bigible * AF<br>Free Count<br>Participation % Of     | Eligible  | 371<br>334<br>90%           |                   | Total Bank Deposit                                                                       | \$1,584.00                                        |
| Total En<br>Total En                                      | rollment<br>rollment * AF                                             | 1,465<br>1,392       |                            | Reduced Eligible<br>Reduced Count<br>Participation % Of   | Eligible  | 113<br>85<br>75%            |                   | Void Summary<br>Voided Transactions :                                                    | 32                                                |
| Free<br>Reduced<br>Regular                                | 0,0                                                                   |                      |                            | Regular Eligible *<br>Regular Count<br>Participation % Of |           | 908<br>908<br>100%          |                   | Voided Amount :<br>Cashier's Signatu                                                     | \$12.00                                           |